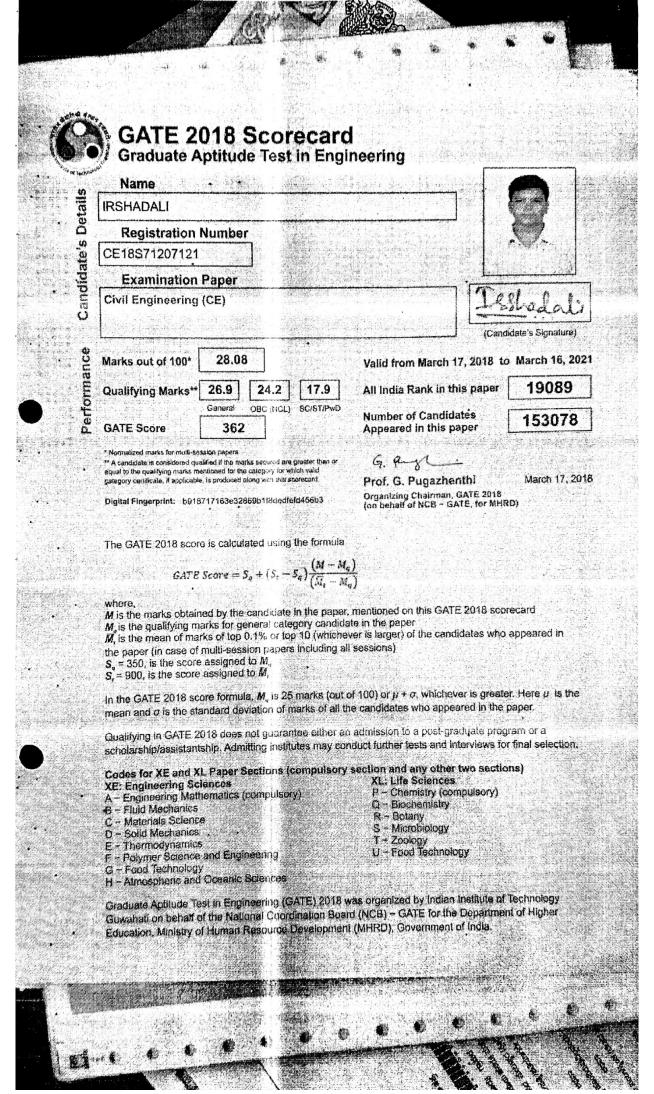

5.2.3 Students qualifying in
State/
National/ International
level examinations.

Academic Year 2018-19

Candidate's Details

Performance

# VIJAYAKUMAR KOREPPA

# Registration Number

CE19S81202069

**Examination Paper** 

Civil Engineering (CE)

DESATI WAYAVA

Marks out of 100\*

20.16

Qualifying Marks\*\* 28.2

25.4

18.8

General

OBC (NCL)

SC/ST/PwD

**GATE Score** 

259

Valid from March 17, 2019 to March 16, 2022

All India Rank in this paper 37034

Number of Candidates
Appeared in this paper

145064

\* Normalized marks for multi-session papers

\*\* A candidate is considered qualified if the marks secured are greater than or equal to the qualifying marks mentioned for the category for which valid category certificate, if applicable, is produced along with this scorecard

Digital Fingerprint: d4b990ef4e8c91354760fef6a244f963

N. J. Vasa. Prof. Nilesh J. Vasa

March 17, 2019

Organizing Chairman, GATE 2019 (on behalf of NCB - GATE, for MHRD)

The GATE 2019 score is calculated using the formula

GATE Score = 
$$S_q + (S_t - S_q) \frac{(M - M_q)}{(\overline{M}_t - M_q)}$$

where.

M is the marks obtained by the candidate in the paper, mentioned on this GATE 2019 scorecard

Mais the qualifying marks for general category candidate in the paper

M, is the mean of marks of top 0.1% or top 10 (whichever is larger) of the candidates who appeared in the paper (in case of multi-session papers including all sessions)

 $S_a = 350$ , is the score assigned to  $M_a$ 

 $S_i = 900$ , is the score assigned to  $M_i$ 

In the GATE 2019 score formula,  $M_{\bullet}$  is 25 marks (out of 100) or  $\mu + \sigma$ , whichever is greater. Here  $\mu$  is the mean and  $\sigma$  is the standard deviation of marks of all the candidates who appeared in the paper.

Qualifying in GATE 2019 does not guarantee either an admission to a post-graduate program or a scholarship/assistantship. Admitting institutes may conduct further tests and interviews for final selection.

Codes for XE and XL Paper Sections (compulsory section and any other two sections)

XE: Engineering Sciences

A - Engineering Mathematics (compulsory)

B - Fluid Mechanics

C - Materials Science

D - Solid Mechanics

E - Thermodynamics

F - Polymer Science and Engineering

G - Food Technology

H - Atmospheric and Oceanic Sciences

XL: Life Sciences

P - Chemistry (compulsory)

Q - Blochemistry

R - Botany

S - Microbiology

T - Zoology

U - Food Technology

Scanne Graduate Aptitude Test in Engineering (GATE) 2019 was organized by Indian Institute of Technology Madras on behalf of the National Coordination Board (NCB) – GATE for the Department of Higher Cam Scantage, Ministry of Human Resource Development (MHRD), Government of India.

25/09/2019 Date of Issue : ..