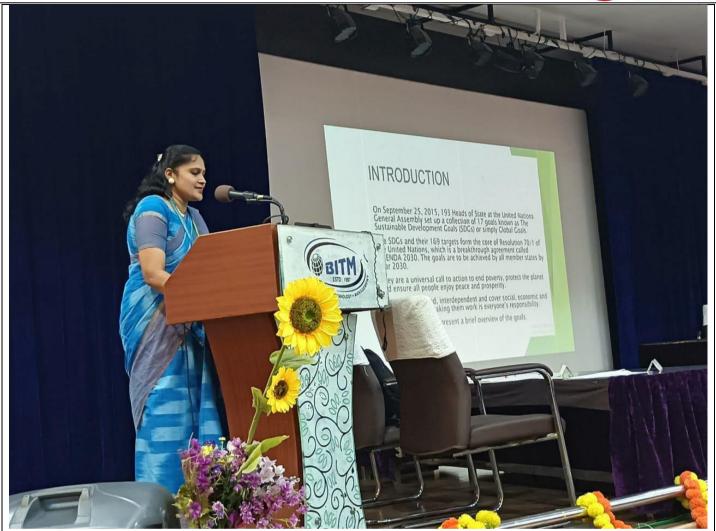

# 7. Summary Report

World Intellectual Property Day (IPR Day) 2024 was joyfully celebrated at Ballari Institute of Technology and Management (BITM) in Ballari! This year's theme delved into the

(A unit of T.E.H.R.D. Trust ®) (NBA\* &NAAC Accredited and an ISO 9001:2015 Certified Institution) (Recognized by the Govt. of Karnataka, AICTE, New Delhi)

dynamic intersection between Intellectual Property (IP) and the Sustainable Development Goals (SDGs), underscoring how innovation and creativity propel us towards a shared future.Dr. Yadavalli Basavaraj, Principal BITM, pointed out the significance of IP awareness among students and faculty members. Mrs. Nilam C and Dr. Veena V enthusiastically presented the United Nations' 17 SDGs, shedding light on their relevance in our daily lives.

Dr. Naseeruddin enlightened the audience with an insightful talk on the theme, exploring diverse facets of SDGs intertwined with IP. His presentation meticulously mapped SDGs to IP and analyzed the remarkable contributions of various technological sectors (WIPO) over the past two decades in advancing the UN's ambitious agenda for 2030. Dr. Naseeruddin also emphasized our nation's pivotal role as a UN member state in driving forwards the SDGs. The celebration resonated with enthusiasm and a shared commitment to harnessing innovation and creativity for a brighter, more sustainable tomorrow. The program was graced by Dean (R&D) ,HoDs and faculty members.