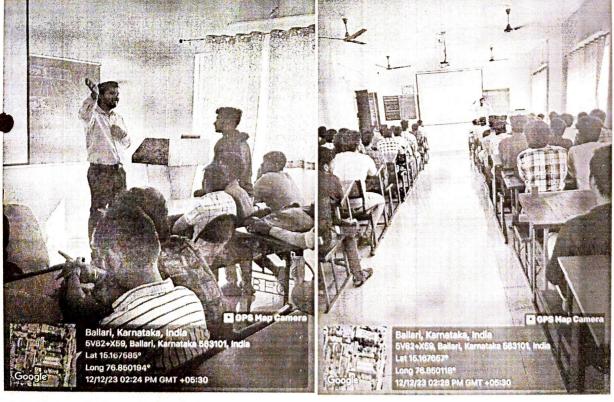

n: 2:30 pm to 3:30 pm

# For Day 4 (Sunday):

Afternoon Session: 2:30 pm to 3:30 pm

Evening Session: 5:00 pm to 6:00 pm

Dr. V Venkadaramana HOD Mechanical



# Certificate of Participation Aravindkumar N



This is to Certify that

Sri Krishna College of Technology

has participated in a Five Day Online Faculty Development Program on "ADVANCES IN MATERIALS TECHNOLOGY FOR NEXT GENERATION MANUFACTURING" organized by the Department of Mechanical Engineering, Ballari Institute of Technology & Management, Ballari from 1st to 5th February 2024.

Mr. B.Jayaprakash Organiser

Mr. G Raghavendra Setty Organiser

Dr. V Venkata Ramana Prof. & HoD, Dept. of Mech. Engg.

Dr. Yadavalli Basavaraj

Director

**EVENT**: Career Guidance program for 5th sem students

<u>DATE</u>: 12th Dec 2023

HOD Sign





**EVENT:** One day Awareness program on "Literature Review & how to prepare Project Report"

**DATE:** 28th Nov 2023





**EVENT:** One day National Workshop on "Research Grants Proposal writing: Opportunities & future aspects"

DATE: 2nd Nov 2023



















Basavarajeswari Group of Institutions

ಬಳ್ಳಾರಿ ಇನ್ಸ್ ಅಟ್ಯೂಟ್ ಆಫ್ ಚೆಕ್ನಾಲಜ & ಮ್ಯಾನೇಜ್ ಮೆಂಟ್, ಬಳ್ಳಾರಿ

# BALLARI INSTITUTE OF TECHNOLOGY & MANAGEMENT, BALLARI

Autonomous Institute under VTU, Belagavi

(A Unit of T.E.H.R.D. Trust ®) NBA\* & NAAC A+ and ISO 9001:2015 Certified Institution (Recognized by Govt. of Karnataka, Approved by AICTE, New Delhi & Affiliated to VTU, Belagavi)

"Jnana Gangotri" Campus, #873/2, Ballari-Hosapete Road, Near Allipura, Ballari - 583 104 (Karnataka)

# Department of Mechanical Engineering

In As