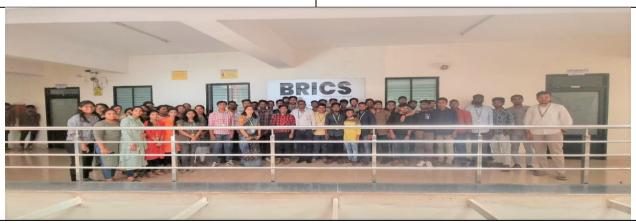

# 6. Number of Students/Faculty/Externals Attended

| No. of Students Attended | 71 |
|--------------------------|----|
| No of Student Volunteers | 05 |
| No. of Faculty Attended  | 04 |
| Total                    | 80 |

# Ballari Institute of Technology & Management World Entrepreneurs Day on 21/08/2023 BRICS Seminar hall