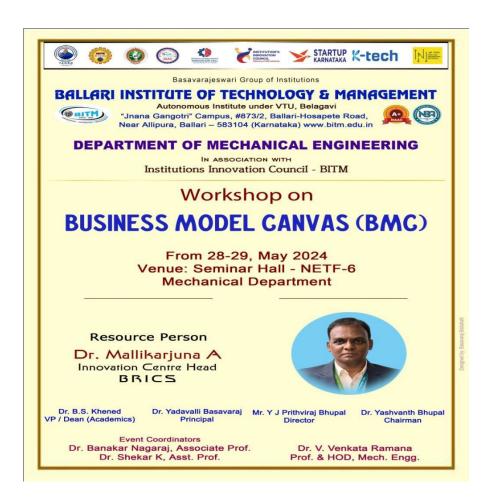

# 1. Details of the Activity Conducted

| Type of<br>Activity | Name of Activity                                                                                                            | Mode of<br>Conduct | Level   | Date       |
|---------------------|-----------------------------------------------------------------------------------------------------------------------------|--------------------|---------|------------|
| IIC<br>Driven       | WORLD INTELLECTUAL PROPERTY DAY – APRIL 26, 2024 IP and the SDGs: Building Our Common Future with Innovation and Creativity | Offline            | Level 1 | 26/04/2024 |

## 2. Activity Banner

Basavarajeswari Group of Institutions

ಬಳ್ಳಾಲಿ ಇನ್ಫ್ ಟಟ್ಯಾಟ್ ಆಫ್ ಟೆಕ್ಯಾಲಜಿ & ಮ್ಯಾನ್ಮೇಜ್ ಮೆಂಟ್, ಬಳ್ಳಾಲಿ

# BALLARI INSTITUTE OF TECHNOLOGY & MANAGEMENT, BALLARI

Autonomous Institute under Visvesvaraya Technological University, Belagavi

**Research & Development Cell** 

In Association with BITM IPR Cell & BITM Sustania Club Organizing

'IP and the SDGs: Building Our Common Future with Innovation and Creativity' Talk on the theme by: Dr NASEERUDDIN

Awareness on UN's SDGs by Mrs.Nilam C & Dr.Veena V

On Fri. 26<sup>th</sup> April 2024 @10.00 AM

Venue: BITM Auditorium, Ballari

Dr. Naseeruddin Asso, Professor, ECE Dr. V.C. Patil Dean (R&D) Dr. B.S. Khened Vice Principal / Dean (Aca) Dr. Yadavalli Basavaraj Principal Mr. Y J Prithviraj Bhupal