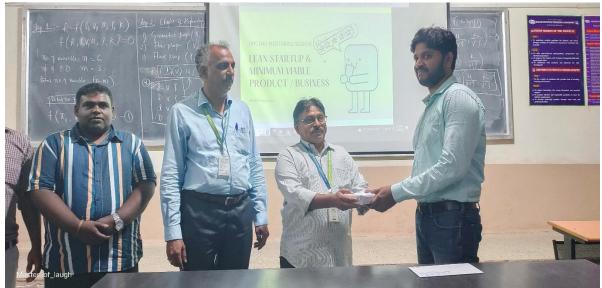

# 1. Details of the Activity Conducted

| Type of<br>Activity | Name of Activity                          | Mode of<br>Conduct | Level   | Date       |
|---------------------|-------------------------------------------|--------------------|---------|------------|
| Self<br>Driven      | Entrepreneurship for New Age Institutions | Offline            | Level 2 | 28/06/2023 |

## 4. Agenda and Schedule of the Activity

The event was about how Entrpeprenuership is very important for New Age Institutions. To design new-age organisation and make it agile, responsive and resilient to lead in the fourth industrial revolution. Leadership approach will enable leaders to continue to innovate irrespective of the complexities of the situation. Refining the complexities of the modern-day business world will result in an actionable framework. The Event focuses on role of Faculties & Students to accept the challenges & solve the problems that are faced by people in their day to day life. Todays technology can cater to development of new products & develop applications.