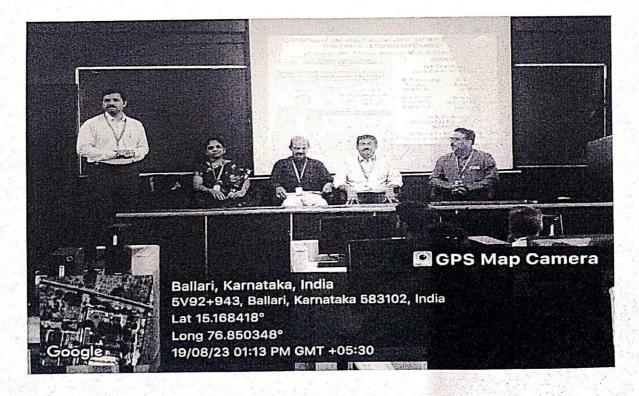

# 1. Details of the Activity Conducted

| Type of<br>Activity | Name of Activity                                                                                                            | Mode of<br>Conduct | Level   | Date       |
|---------------------|-----------------------------------------------------------------------------------------------------------------------------|--------------------|---------|------------|
| IIC<br>Driven       | WORLD INTELLECTUAL PROPERTY DAY – APRIL 26, 2024 IP and the SDGs: Building Our Common Future with Innovation and Creativity | Offline            | Level 1 | 26/04/2024 |

## 2. Activity Banner

Basavarajeswari Group of Institutions

ಬಳ್ಳಾಲಿ ಇನ್ಫ್ ಟಟ್ಯಾಟ್ ಆಫ್ ಟೆಕ್ಯಾಲಜಿ & ಮ್ಯಾನ್ಮೇಜ್ ಮೆಂಟ್, ಬಳ್ಳಾಲಿ

# BALLARI INSTITUTE OF TECHNOLOGY & MANAGEMENT, BALLARI

Autonomous Institute under Visvesvaraya Technological University, Belagavi

**Research & Development Cell** 

In Association with BITM IPR Cell & BITM Sustania Club Organizing

'IP and the SDGs: Building Our Common Future with Innovation and Creativity' Talk on the theme by: Dr NASEERUDDIN

Awareness on UN's SDGs by Mrs.Nilam C & Dr.Veena V

On Fri. 26<sup>th</sup> April 2024 @10.00 AM

Venue: BITM Auditorium, Ballari

Dr. Naseeruddin Asso, Professor, ECE Dr. V.C. Patil Dean (R&D) Dr. B.S. Khened Vice Principal / Dean (Aca) Dr. Yadavalli Basavaraj Principal Mr. Y J Prithviraj Bhupal

# 8. Pictures/Images of the Event