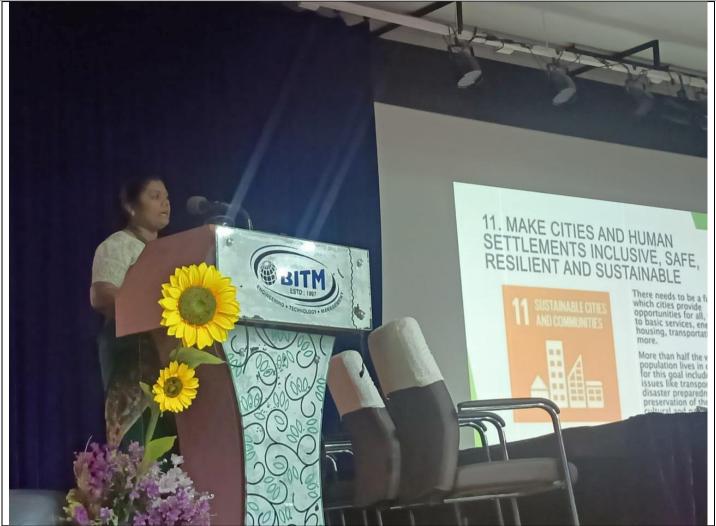

dynamic intersection between Intellectual Property (IP) and the Sustainable Development Goals (SDGs), underscoring how innovation and creativity propel us towards a shared future.Dr. Yadavalli Basavaraj, Principal BITM, pointed out the significance of IP awareness among students and faculty members. Mrs. Nilam C and Dr. Veena V enthusiastically presented the United Nations' 17 SDGs, shedding light on their relevance in our daily lives.

Dr. Naseeruddin enlightened the audience with an insightful talk on the theme, exploring diverse facets of SDGs intertwined with IP. His presentation meticulously mapped SDGs to IP and analyzed the remarkable contributions of various technological sectors (WIPO) over the past two decades in advancing the UN's ambitious agenda for 2030. Dr. Naseeruddin also emphasized our nation's pivotal role as a UN member state in driving forwards the SDGs. The celebration resonated with enthusiasm and a shared commitment to harnessing innovation and creativity for a brighter, more sustainable tomorrow. The program was graced by Dean (R&D) ,HoDs and faculty members.