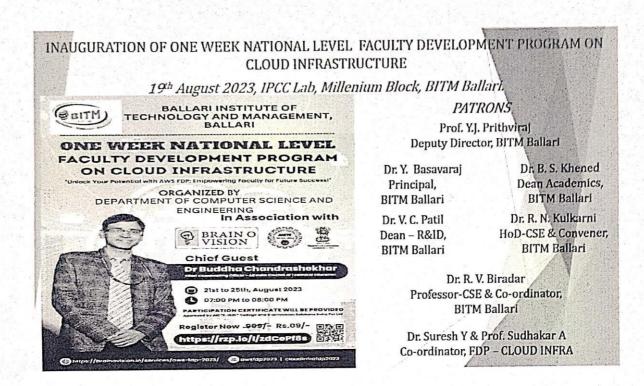

# 1. Details of the Activity Conducted

| Type of<br>Activity | Name of Activity                                                                                                            | Mode of<br>Conduct | Level   | Date       |
|---------------------|-----------------------------------------------------------------------------------------------------------------------------|--------------------|---------|------------|
| IIC<br>Driven       | WORLD INTELLECTUAL PROPERTY DAY – APRIL 26, 2024 IP and the SDGs: Building Our Common Future with Innovation and Creativity | Offline            | Level 1 | 26/04/2024 |

## 2. Activity Banner

Basavarajeswari Group of Institutions

ಬಳ್ಳಾಲಿ ಇನ್ಫ್ ಟಟ್ಯಾಟ್ ಆಫ್ ಟೆಕ್ಯಾಲಜಿ & ಮ್ಯಾನ್ಮೇಜ್ ಮೆಂಟ್, ಬಳ್ಳಾಲಿ

# BALLARI INSTITUTE OF TECHNOLOGY & MANAGEMENT, BALLARI

Autonomous Institute under Visvesvaraya Technological University, Belagavi

**Research & Development Cell** 

In Association with BITM IPR Cell & BITM Sustania Club Organizing

'IP and the SDGs: Building Our Common Future with Innovation and Creativity' Talk on the theme by: Dr NASEERUDDIN

Awareness on UN's SDGs by Mrs.Nilam C & Dr.Veena V

On Fri. 26<sup>th</sup> April 2024 @10.00 AM

Venue: BITM Auditorium, Ballari

Dr. Naseeruddin Asso, Professor, ECE Dr. V.C. Patil Dean (R&D) Dr. B.S. Khened Vice Principal / Dean (Aca) Dr. Yadavalli Basavaraj Principal Mr. Y J Prithviraj Bhupal

# 8. Pictures/Images of the Event