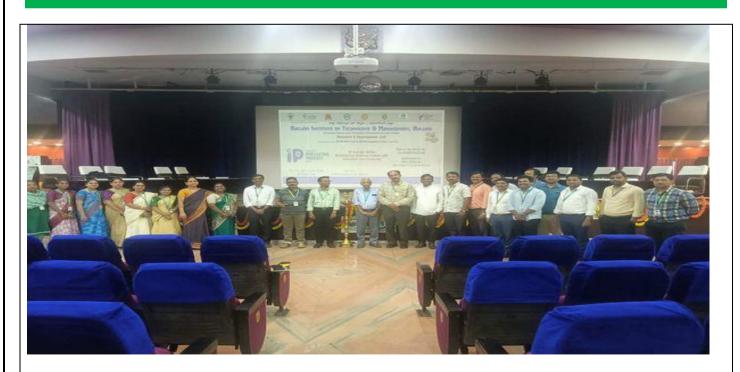

# 7. Summary Report

The IPR Cell, R&D-BITM, in collaboration with RGNIIPM, GOI, Nagpur, organized an online workshop on IPR management for startups on 13th May, 2024. Dr. Bharat Suryawanshi, the resource person from RGNIIPM Nagpur, led the session, focusing on Intellectual Property Rights (IPR) management tailored for startups. The workshop covered various IP rights including patents, copyrights, and trademarks, underscoring their significance for startups. Participants gained insights into strategies for effectively managing their IP assets, protecting innovations, and navigating legal aspects to foster growth and competitiveness in their respective domains.

# 8. Pictures/Images of the Event

MoE's

**INNOVATION CELL** 

(GOVERNMENT OF INDIA)

Basavarajeswari Group of Institutions

MoE's

**INNOVATION CELL** 

(GOVERNMENT OF INDIA)