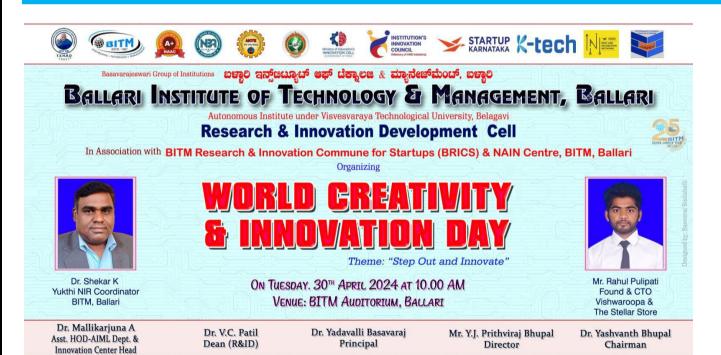

# 1. Details of the Activity Conducted

| Type of<br>Activity | Name of Activity                                                                                                            | Mode of<br>Conduct | Level   | Date       |
|---------------------|-----------------------------------------------------------------------------------------------------------------------------|--------------------|---------|------------|
| IIC<br>Driven       | WORLD INTELLECTUAL PROPERTY DAY – APRIL 26, 2024 IP and the SDGs: Building Our Common Future with Innovation and Creativity | Offline            | Level 1 | 26/04/2024 |

## 2. Activity Banner

Basavarajeswari Group of Institutions

ಬಳ್ಳಾಲಿ ಇನ್ಫ್ ಟಟ್ಯಾಟ್ ಆಫ್ ಟೆಕ್ಯಾಲಜಿ & ಮ್ಯಾನ್ಮೇಜ್ ಮೆಂಟ್, ಬಳ್ಳಾಲಿ

# BALLARI INSTITUTE OF TECHNOLOGY & MANAGEMENT, BALLARI

Autonomous Institute under Visvesvaraya Technological University, Belagavi

**Research & Development Cell** 

In Association with BITM IPR Cell & BITM Sustania Club Organizing

'IP and the SDGs: Building Our Common Future with Innovation and Creativity' Talk on the theme by: Dr NASEERUDDIN

Awareness on UN's SDGs by Mrs.Nilam C & Dr.Veena V

On Fri. 26<sup>th</sup> April 2024 @10.00 AM

Venue: BITM Auditorium, Ballari

Dr. Naseeruddin Asso, Professor, ECE Dr. V.C. Patil Dean (R&D) Dr. B.S. Khened Vice Principal / Dean (Aca) Dr. Yadavalli Basavaraj Principal Mr. Y J Prithviraj Bhupal