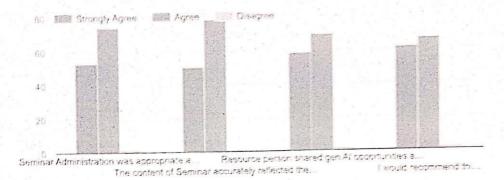

|             |         |
|            |                |                         |             |         |
|            |                |                         |             |         |
|            |                |                         |             |         |
|            |                |                         |             |         |
|            |                |                         |             |         |
|            |                |                         |             |         |
|            |                |                         |             |         |
|            |                |                         |             |         |
|            |                |                         |             |         |

#### Questions



Rating

Excellent Good Satisfactory

How do you rate the Trainer's response in solving proclems and disaning counts?

#### Any Suggestions

38 responses



CONTR

| Department Name:       | Computer Science & Engineering                                   |
|------------------------|------------------------------------------------------------------|
| Name of the Event:     | Three Day's WorkShop On SQL:Structured Query                     |
|                        | Language.                                                        |
| Date(s) of Conduction: | 22 <sup>nd</sup> to 24 <sup>th</sup> Jan 2024;9:30am to 04:30pm. |
| Venue:                 | Offline at MBA Lab.                                              |
| Resource Person(s):    | Dr.Sheethal J, Mr. Kiran Mudaraddi,