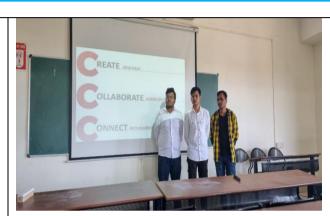

# 8. Pictures/Images of the Event

#### BALLARI INSTITUTE OF TECHNOLOGY & MANAGEMENT

(A unit of T.E.H.R.D. Trust ®) (NBA\* &NAAC Accredited and an ISO 9001:2015 Certified Institution) (Recognized by the Govt. of Karnataka, AICTE, New Delhi)