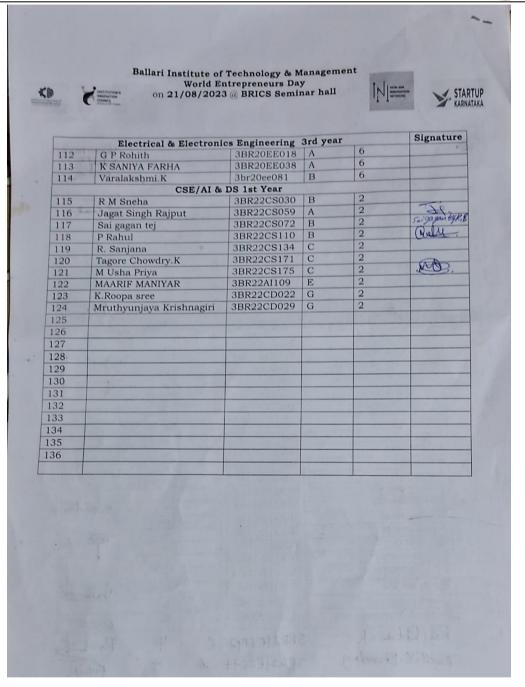

# 6. Number of Students/Faculty/Externals Attended

| No. of Students Attended | 71 |
|--------------------------|----|
| No of Student Volunteers | 05 |
| No. of Faculty Attended  | 04 |
| Total                    | 80 |

# Ballari Institute of Technology & Management World Entrepreneurs Day on 21/08/2023 BRICS Seminar hall