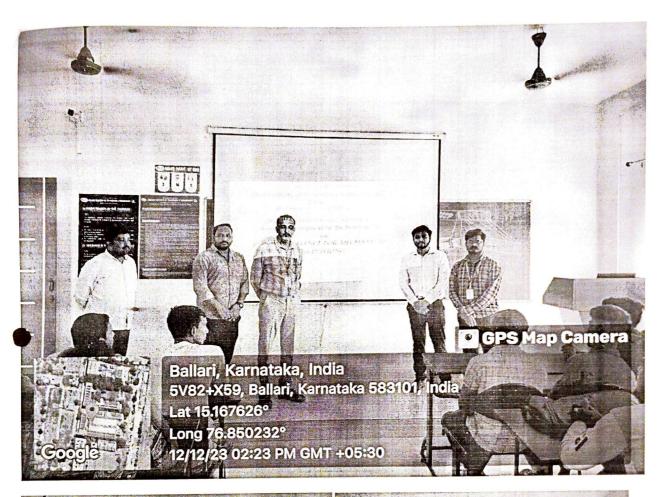

ion: 2:30 pm to 3:30 pm

# For Day 4 (Sunday):

Afternoon Session: 2:30 pm to 3:30 pm

Evening Session: 5:00 pm to 6:00 pm

Dr. V Venkadaramana HOD Mechanical



# Certificate of Participation Aravindkumar N



This is to Certify that

Sri Krishna College of Technology

has participated in a Five Day Online Faculty Development Program on "ADVANCES IN MATERIALS TECHNOLOGY FOR NEXT GENERATION MANUFACTURING" organized by the Department of Mechanical Engineering, Ballari Institute of Technology & Management, Ballari from 1st to 5th February 2024.

Mr. B.Jayaprakash Organiser

Mr. G Raghavendra Setty Organiser

Dr. V Venkata Ramana Prof. & HoD, Dept. of Mech. Engg.

Dr. Yadavalli Basavaraj

Director

**EVENT**: Career Guidance program for 5th sem students

<u>DATE</u>: 12th Dec 2023

HOD Sign





**EVENT:** One day Awareness program on "Literature Review & how to prepare Project Report"

**DATE:** 28th Nov 2023





**EVENT:** One day National Workshop on "Research Grants Proposal writing: Opportunities & future aspects"

DATE: 2nd Nov 2023



















Basavarajeswari Group of Institutions

ಬಳ್ಳಾರಿ ಇನ್ಸ್ ಅಟ್ಯೂಟ್ ಆಫ್ ಚೆಕ್ನಾಲಜ & ಮ್ಯಾನೇಜ್ ಮೆಂಟ್, ಬಳ್ಳಾರಿ

# BALLARI INSTITUTE OF TECHNOLOGY & MANAGEMENT, BALLARI

Autonomous Institute under VTU, Belagavi

(A Unit of T.E.H.R.D. Trust ®) NBA\* & NAAC A+ and ISO 9001:2015 Certified Institution (Recognized by Govt. of Karnataka, Approved by AICTE, New Delhi & Affiliated to VTU, Belagavi)

"Jnana Gangotri" Campus, #873/2, Ballari-Hosapete Road, Near Allipura, Ballari - 583 104 (Karnataka)

# Department of Mechanical Engineering

In