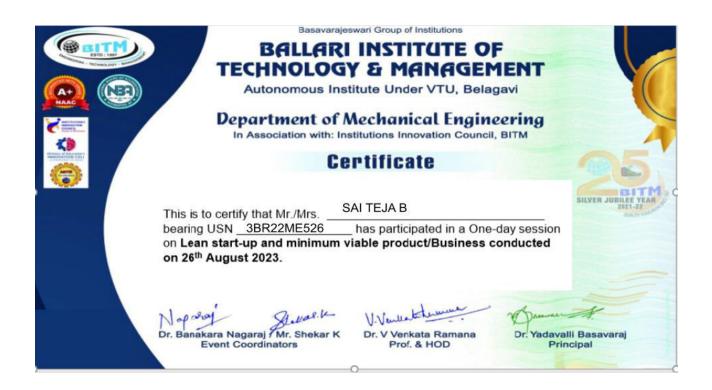

# 1. Details of the Activity Conducted

| Type of<br>Activity | Name of Activity                          | Mode of<br>Conduct | Level   | Date       |
|---------------------|-------------------------------------------|--------------------|---------|------------|
| Self<br>Driven      | Entrepreneurship for New Age Institutions | Offline            | Level 2 | 28/06/2023 |

### 1. Details of the Activity Conducted

| Type of<br>Activity | Name of Activity        | Mode of<br>Conduct | Level   | Date       |
|---------------------|-------------------------|--------------------|---------|------------|
| IIC Driven          | World Entreprenuers day | Offline            | Level 2 | 21/08/2023 |