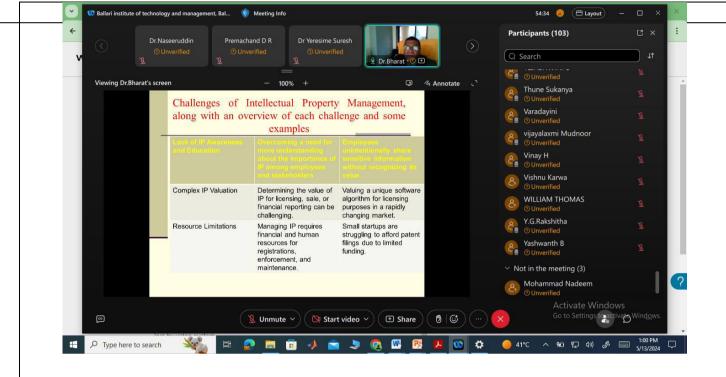

# 7. Summary Report

The IPR Cell, R&D-BITM, in collaboration with RGNIIPM, GOI, Nagpur, organized an online workshop on IPR management for startups on 13th May, 2024. Dr. Bharat Suryawanshi, the resource person from RGNIIPM Nagpur, led the session, focusing on Intellectual Property Rights (IPR) management tailored for startups. The workshop covered various IP rights including patents, copyrights, and trademarks, underscoring their significance for startups. Participants gained insights into strategies for effectively managing their IP assets, protecting innovations, and navigating legal aspects to foster growth and competitiveness in their respective domains.