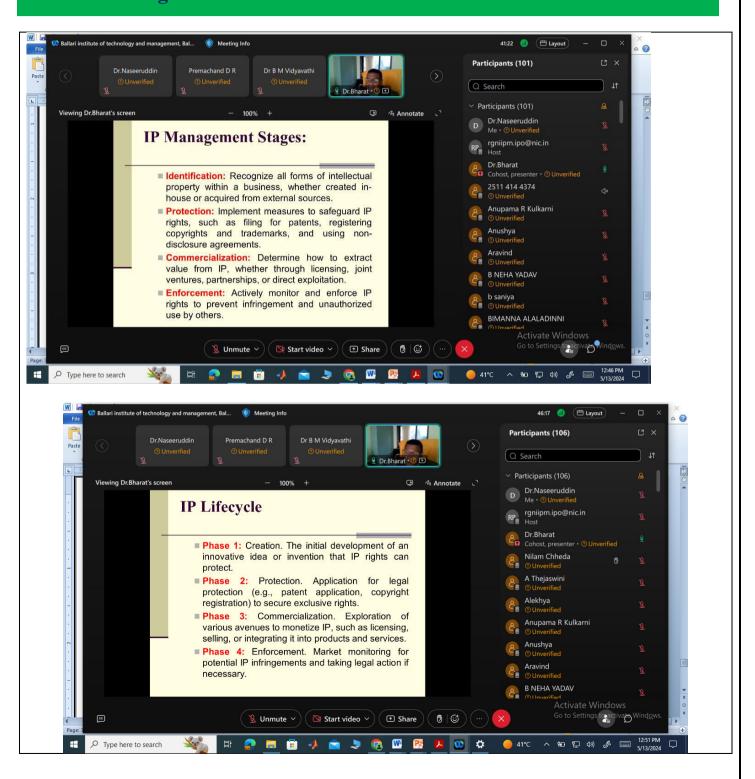

# 7. Summary Report

The IPR Cell, R&D-BITM, in collaboration with RGNIIPM, GOI, Nagpur, organized an online workshop on IPR management for startups on 13th May, 2024. Dr. Bharat Suryawanshi, the resource person from RGNIIPM Nagpur, led the session, focusing on Intellectual Property Rights (IPR) management tailored for startups. The workshop covered various IP rights including patents, copyrights, and trademarks, underscoring their significance for startups. Participants gained insights into strategies for effectively managing their IP assets, protecting innovations, and navigating legal aspects to foster growth and competitiveness in their respective domains.