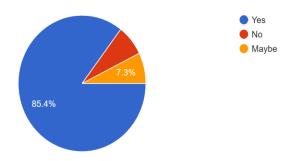

# 6. Number of Students/Faculty/Externals Attended

| No. of Students Attended | 71 |
|--------------------------|----|
| No of Student Volunteers | 05 |
| No. of Faculty Attended  | 04 |
| Total                    | 80 |