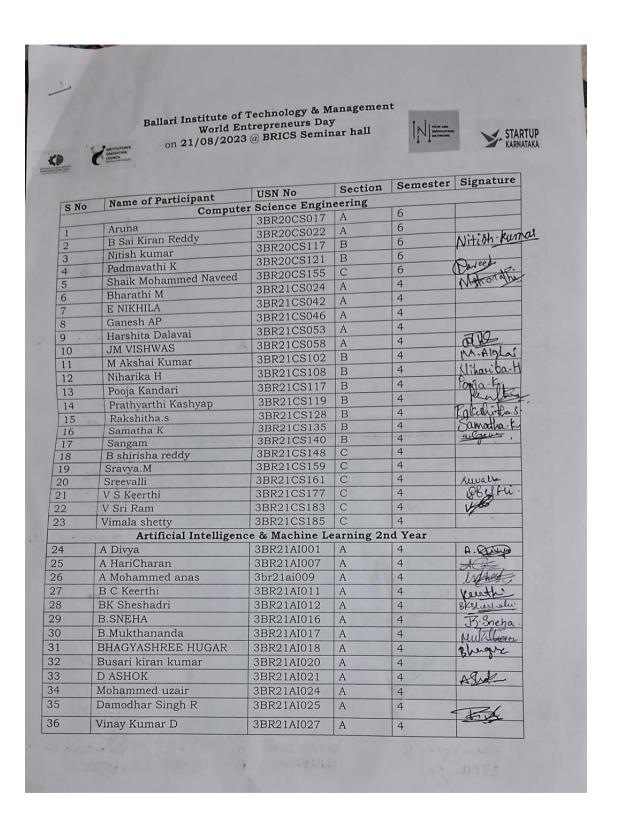

# 6. Number of Students/Faculty/Externals Attended

| No. of Students Attended | 71 |
|--------------------------|----|
| No of Student Volunteers | 05 |
| No. of Faculty Attended  | 04 |
| Total                    | 80 |

MoE's INNOVATION CELL

## BALLARI INSTITUTE OF TECHNOLOGY & MANAGEMENT

| (GOVERNMENT OF INDIA)                | COUNCIL<br>(Ministry of HRD Initiative) |
|--------------------------------------|-----------------------------------------|
|                                      |                                         |
|                                      |                                         |
|                                      |                                         |
|                                      |                                         |
|                                      |                                         |
|                                      |                                         |
|                                      |                                         |
|                                      |                                         |
|                                      |                                         |
|                                      |                                         |
|                                      |                                         |
|                                      |                                         |
|                                      |                                         |
|                                      |                                         |
|                                      |                                         |
|                                      |                                         |
|                                      |                                         |
|                                      |                                         |
|                                      |                                         |
|                                      |                                         |
|                                      |                                         |
|                                      |                                         |
|                                      |                                         |
| <b>Attendance List of the Event:</b> |                                         |
|                                      |                                         |
|                                      |                                         |
|                                      |                                         |
|                                      |                                         |
|                                      |                                         |
|                                      |                                         |
|                                      |                                         |
|                                      |                                         |
|                                      |                                         |
|                                      |                                         |
|                                      |                                         |
|                                      |                                         |
|                                      |                                         |
|                                      |                                         |
|                                      |                                         |
|                                      |                                         |
|                                      |                                         |
|                                      |                                         |
|                                      |                                         |
|                                      |                                         |

# Ballari Institute of Technology & Management World Entrepreneurs Day on 21/08/2023 BRICS Seminar hall