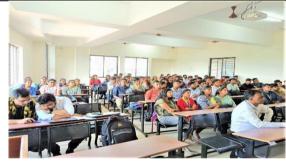

# 6. Number of Students/Faculty/Externals Attended

| No. of Students Attended | 71 |
|--------------------------|----|
| No of Student Volunteers | 05 |
| No. of Faculty Attended  | 04 |
| Total                    | 80 |

# Ballari Institute of Technology & Management World Entrepreneurs Day on 21/08/2023 BRICS Seminar hall