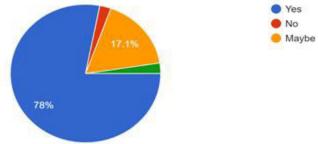

# 6. Number of Students/Faculty/Externals Attended

| No. of Students Attended | 00 |
|--------------------------|----|
| No. of Faculty Attended  | 49 |
| Total                    | 49 |