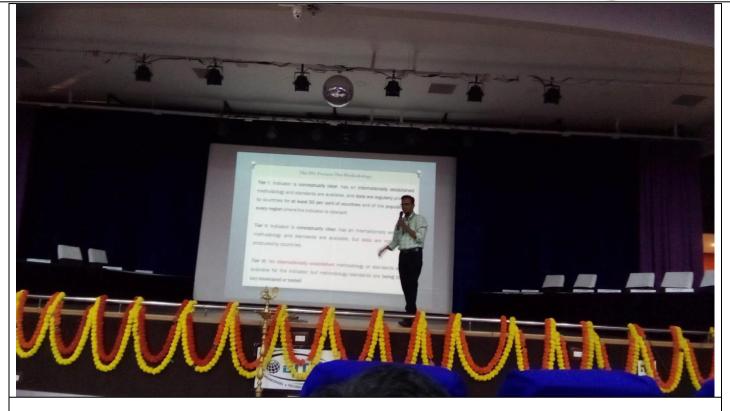

# 7. Summary Report

The IPR Cell, R&D-BITM, in collaboration with RGNIIPM, GOI, Nagpur, organized an online workshop on IPR management for startups on 13th May, 2024. Dr. Bharat Suryawanshi, the resource person from RGNIIPM Nagpur, led the session, focusing on Intellectual Property Rights (IPR) management tailored for startups. The workshop covered various IP rights including patents, copyrights, and trademarks, underscoring their significance for startups. Participants gained insights into strategies for effectively managing their IP assets, protecting innovations, and navigating legal aspects to foster growth and competitiveness in their respective domains.

# 8. Pictures/Images of the Event

MoE's

**INNOVATION CELL** 

(GOVERNMENT OF INDIA)

Basavarajeswari Group of Institutions

MoE's

**INNOVATION CELL** 

(GOVERNMENT OF INDIA)