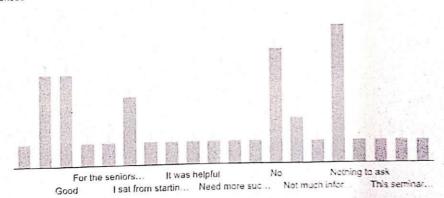

|                         |             |         |
|            |                |                         |             |         |
|            |                |                         |             |         |
|            |                |                         |             |         |
|            |                |                         |             |         |
|            |                |                         |             |         |
|            |                |                         |             |         |
|            |                |                         |             |         |

#### Questions



Rating

Excellent Good Satisfactory

How do you rate the Trainer's response in solving proclems and disaning counts?

#### Any Suggestions

38 responses



CONTR

| Department Name:       | Computer Science & Engineering                                   |
|------------------------|------------------------------------------------------------------|
| Name of the Event:     | Three Day's WorkShop On SQL:Structured Query                     |
|                        | Language.                                                        |
| Date(s) of Conduction: | 22 <sup>nd</sup> to 24 <sup>th</sup> Jan 2024;9:30am to 04:30pm. |
| Venue:                 | Offline at MBA Lab.                                              |
| Resource Person(s):    | Dr.Sheethal J, Mr. Kiran Mudaraddi,                              |
|                        | Mr.Srinivas M.                                                   |

## Ballari Institute of Technology and