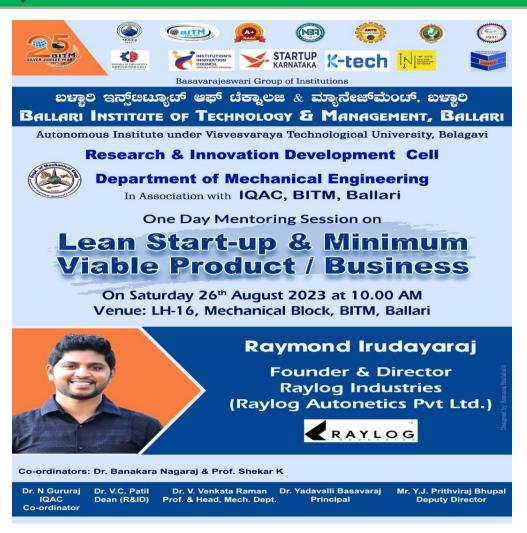

# 1. Details of the Activity Conducted

| Type of<br>Activity | Name of Activity                                                                                                            | Mode of<br>Conduct | Level   | Date       |
|---------------------|-----------------------------------------------------------------------------------------------------------------------------|--------------------|---------|------------|
| IIC<br>Driven       | WORLD INTELLECTUAL PROPERTY DAY – APRIL 26, 2024 IP and the SDGs: Building Our Common Future with Innovation and Creativity | Offline            | Level 1 | 26/04/2024 |

## 2. Activity Banner

Basavarajeswari Group of Institutions

ಬಳ್ಳಾಲಿ ಇನ್ಫ್ ಟಟ್ಯಾಟ್ ಆಫ್ ಟೆಕ್ಯಾಲಜಿ & ಮ್ಯಾನ್ಮೇಜ್ ಮೆಂಟ್, ಬಳ್ಳಾಲಿ

# BALLARI INSTITUTE OF TECHNOLOGY & MANAGEMENT, BALLARI

Autonomous Institute under Visvesvaraya Technological University, Belagavi

**Research & Development Cell** 

In Association with BITM IPR Cell & BITM Sustania Club Organizing

'IP and the SDGs: Building Our Common Future with Innovation and Creativity' Talk on the theme by: Dr NASEERUDDIN

Awareness on UN's SDGs by Mrs.Nilam C & Dr.Veena V

On Fri. 26<sup>th</sup> April 2024 @10.00 AM

Venue: BITM Auditorium, Ballari

Dr. Naseeruddin Asso, Professor, ECE Dr. V.C. Patil Dean (R&D) Dr. B.S. Khened Vice Principal / Dean (Aca) Dr. Yadavalli Basavaraj Principal Mr. Y J Prithviraj Bhupal