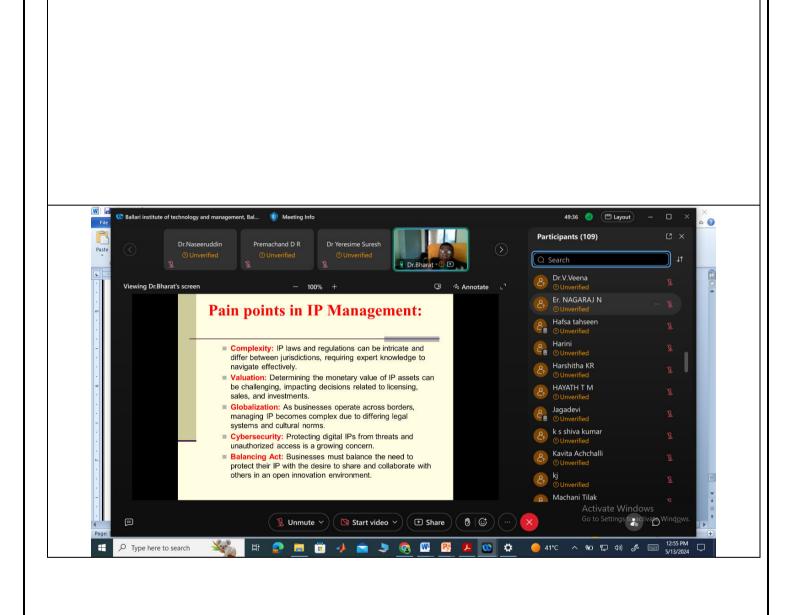

# 7. Summary Report

The IPR Cell, R&D-BITM, in collaboration with RGNIIPM, GOI, Nagpur, organized an online workshop on IPR management for startups on 13th May, 2024. Dr. Bharat Suryawanshi, the resource person from RGNIIPM Nagpur, led the session, focusing on Intellectual Property Rights (IPR) management tailored for startups. The workshop covered various IP rights including patents, copyrights, and trademarks, underscoring their significance for startups. Participants gained insights into strategies for effectively managing their IP assets, protecting innovations, and navigating legal aspects to foster growth and competitiveness in their respective domains.