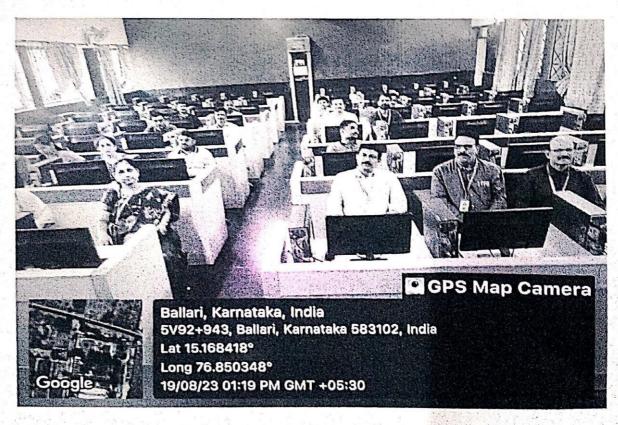

### 1. Details of the Activity Conducted

| Type of<br>Activity | Name of Activity        | Mode of<br>Conduct | Level   | Date       |
|---------------------|-------------------------|--------------------|---------|------------|
| IIC Driven          | World Entreprenuers day | Offline            | Level 2 | 21/08/2023 |

# **World Entrepreneurs Day**

On Monday 21st August 2023 at 2.30 PM Venue: BRICS Seminar Hall, BITM, Ballari

Dr. Mallikarjuna A Dist. Innovation Associate NAIN

Dr. V.C. Patil Dean (R&ID)

Mr. Y.J. Prithviraj Bhupal Deputy Director

## 4. Agenda and Schedule of the Activity

World Entrepreneurs' Day is celebrated on August 21<sup>st</sup>. This day is celebrated to praise all the entrepreneurs. So the event was planned to paraise our Alumni Entreprenuers whwo were susceefully running their startups & achieved grateter heights in their enttreprenuerial journey. As it is a known fact that behind every successful business, Entreprenuers face countless obstacles but they still stay on track. Event highlighted the entreprenueruial journey of Oour Alumni's so that students get inspired & move ahead & become worls great entreprenuers with a determination to turn visions into reality.