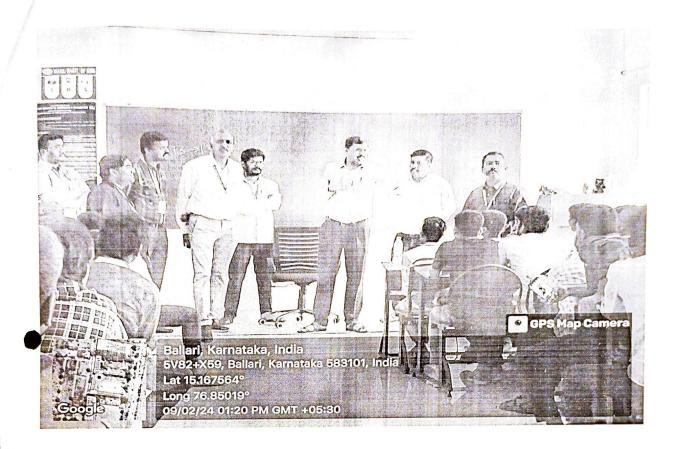

Qsj3 rzLdRWCvQ/viewform?usp=pp url

**EVENT:** Two days Workshop on Business Model Canvas (BMC) for Mechanical Engineering Students.

**DATE:** 28th -29th May 2024





**EVENT:** One Week Faculty Development Program on "Modeling and Design for The Manufacturing Using Fusion 360 By AUTODESK".

**DATE:** 25th -30th March 2024





**EVENT:** One Day Offline IDW (India Design Week) Workshop for 5th Sem Students on Autodesk Fusion 360.

**DATE:** 23rd March 2024





<u>EVENT</u>: Technical Talk on, "Exposure on Industrial Oriented Softwares" for 5<sup>th</sup> Semester Mechanical Engineering Students by SYNCOKIT SERVICES PRIVATE LIMITED, BANGALORE.

DATE: 7th March 2024

HOD sign









EVENT: Talk by Ganapathi Bhatt for 5<sup>th</sup> sem ME students

<u>DATE</u>: 9th Feb 2024

HOD Sign







**EVENT:** 5 Days online FDP on "Advances in Materials Technology for Next Generation Manufacturing"

**DATE**: 1st - 5th February 2024

HOD Sign

# FDP-2024

| Sl.<br>No. | Date       | Resource Persons / Session                   | Faculty Session<br>In charge |
|------------|------------|----------------------------------------------|------------------------------|
|            |            | DAY 1                                        |                              |
| 1          | 01.02.2024 | Day 1 Morning Session - P Marimuthu          | Prof. Mayur Pawar            |
| 2          | 01.02.2024 | Day 1 Afternoon Session - Dr. Nilesh         | Prof. Vijay Kumar B P        |
| •          |            | DAY 2                                        |                              |