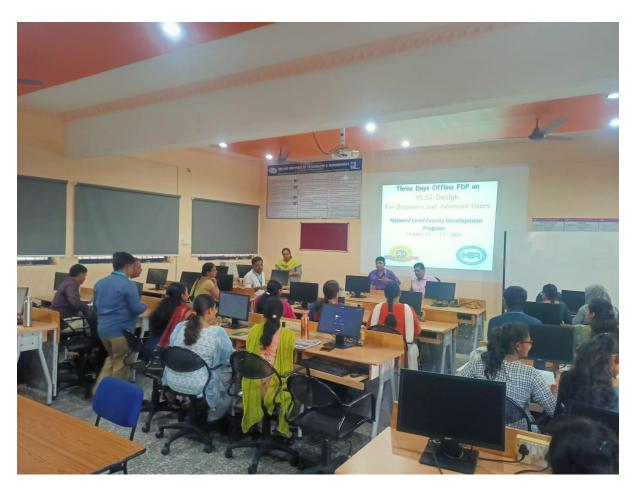

s, applying their knowledge and skills to solve practical design challenges. Mentors and instructors provided guidance and feedback throughout the project development process, encouraging creativity and innovation.

### Conclusion:

The "VLSI Design for Beginners and Advanced Users" workshop provided a comprehensive platform for participants to acquire in-depth knowledge, practical skills, and industry insights in the field of VLSI design. By combining theoretical learning with hands-on experience and industry perspectives, the workshop equipped attendees with the tools and resources needed to excel in this rapidly evolving domain. The event fostered collaboration, networking, and professional development, laying the foundation for future advancements in VLSI design and microelectronics.



# National Level Faculty Development Program Three Days Online FDP on

# VLSI Design For Beginners and Advanced Users

| Registration Form                                |   |
|--------------------------------------------------|---|
| to                                               |   |
| Name:                                            |   |
| Faculty/ Research Scholar/Industry Person (Tick) |   |
| Designation:                                     |   |
| Institute/Organization:                          | _ |
| Address for Correspondence:                      | _ |
|                                                  | _ |
| DI                                               |   |
| Phone:  E-mail:                                  |   |

Signature Signature of the Applicant of the Head of